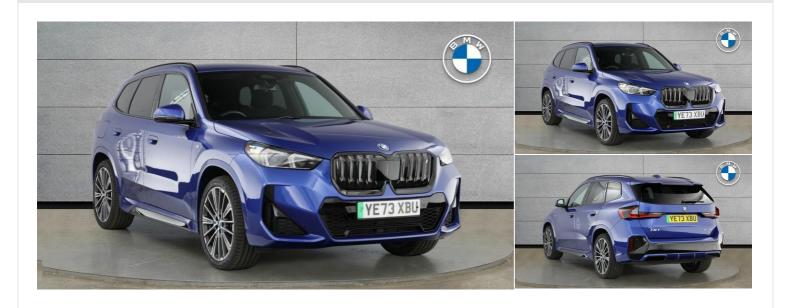

# 2023(73) BMW lx1

£34,994

# iX1 xDrive30 M Sport Automatic

Registered 2023(73)

Mileage 6,385 miles Engine Size

N/A

Fuel Type Electric Transmission
Automatic

Fuel Consumption N/A