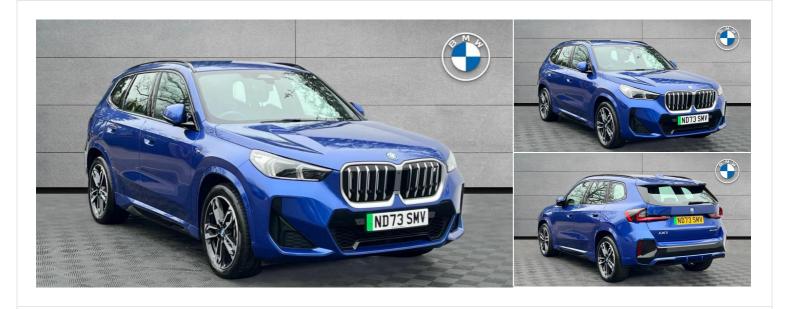

# 2023(73) BMW lx1

£32,494

# iX1 xDrive30 M Sport Automatic

Registered 2023(73)

**Mileage** 6,695 miles

Engine Size N/A Fuel Type Electric Transmission
Automatic

Fuel Consumption N/A