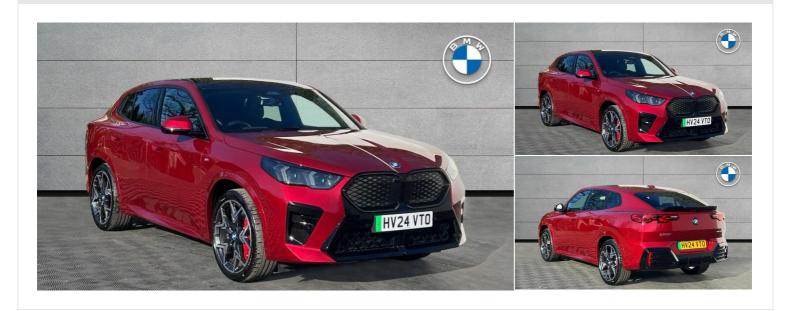

# 2024(24) BMW lx2

£38,495

### iX2 xDrive30 M Sport Automatic

Registered 2024(24)

Mileage 7,810 miles Engine Size N/A Fuel Type Electric **Transmission**Automatic

Fuel Consumption N/A