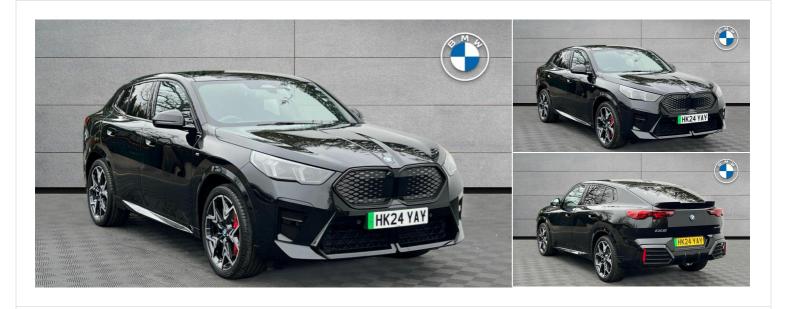

# 2024(24) BMW lx2

£38,995

## iX2 xDrive30 M Sport Automatic

Registered 2024(24)

Mileage 11,855 miles Engine Size N/A Fuel Type Electric **Transmission**Automatic

Fuel Consumption N/A

**Features** 